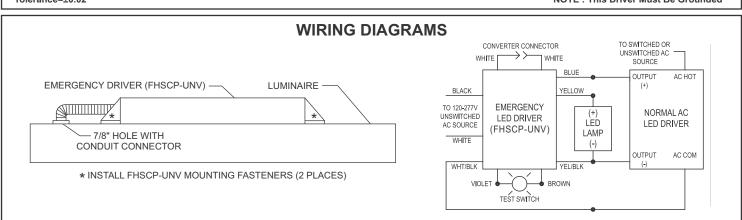

## SPECIFICATION SHEET: FHSCP-UNV-5WL

This Is An Original Product From Fulham Co., Inc

**Description:** Emergency LED Driver - Output 5W (Constant) - Universal Voltage - 100-250mA - 20-50V Forward Voltage - Long Case with Wire

## This Driver Will Operate The Following LED Modules:

Any LED module designed to accept constant input current of 100-250mA and that has a forward input voltage range of 20-50VDC.