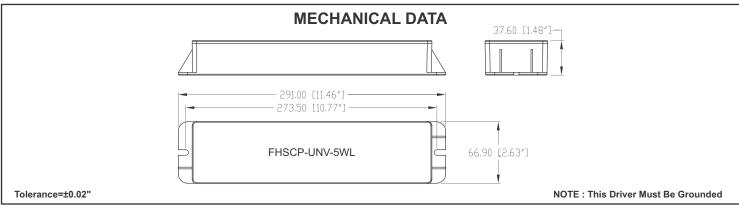

## SPECIFICATION SHEET: FHSCP-UNV-5WL

This Is An Original Product From Fulham Co., Inc

**Description:** Emergency LED Driver - Output 5W (Constant) - Universal Voltage - 100-250mA - 20-50V Forward Voltage - Long Case with Wire